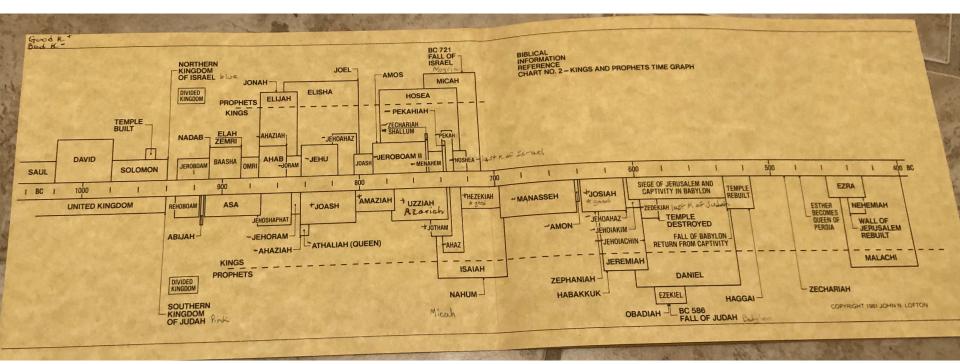

## God's plans and purposes cannot be thwarted

Exile-a prolonged, often enforced, lifting away from one's country, community, etc. -banishment, sometimes self-imposed

- The prophets gives God's warnings
- Israel ignored God's warnings
- Judah ignored God's warnings

#### I. The prophets give God's warnings

#### II. Israel ignored God's warnings

When you are exiled from God you are in captivity to something else

#### III. Judah ignored God's warnings

#### Babylonian exile happened in 3 stages

- In 605 BC Nebuchadnezzar took captive the brightest
- In 597 BC Nebuchadnezzar took captive 10,000 leading citizens
- In 586 BC Nebuchadnezzar destroyed Jerusalem & the temple