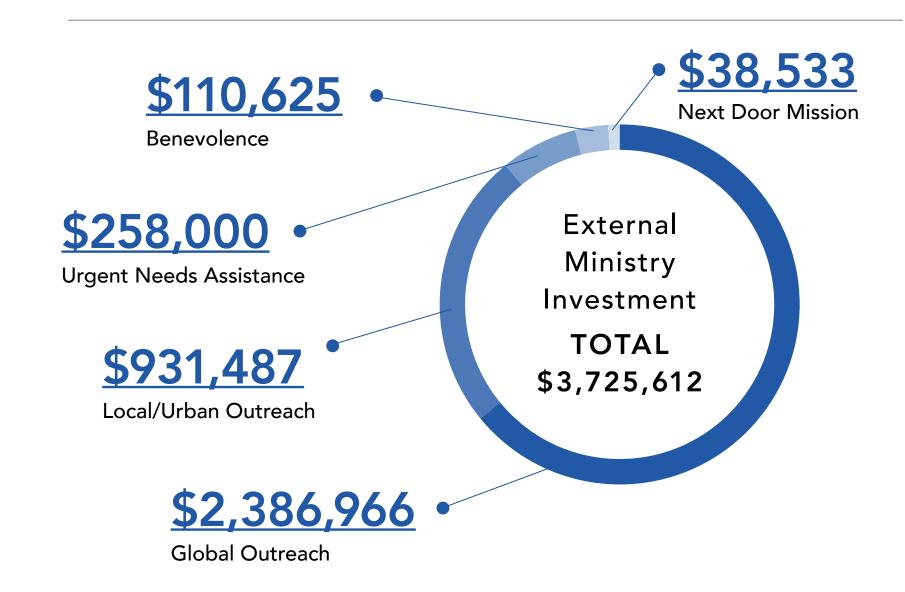

## 2021-22 TARGET TO ACTUAL (FISCAL YEAR)

| College Park Church                | 2021-22 Target | 2021-22 Actual |
|------------------------------------|----------------|----------------|
| North Indy General Contributions   | \$10,425,000   | \$10,584,425   |
| North Indy Other Contributions (1) | \$525,000      | \$1,195,393    |
| North Indy Other Income            | \$180,000      | \$70,070       |
| Total Revenue                      | \$11,130,000   | \$11,849,888   |
|                                    |                | 2021 Offering  |
| Christmas                          |                | \$1,406,961    |
| Global Relief (2)                  |                | \$197,919      |